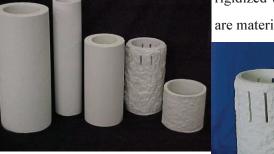

## Steel Applications

ISA manufactures various sleeves and shapes for the steel industry. Starter tubes, pre-heat tubes, and ladle shroud extension tubes. Standard materials

are 2300° LD and 2300° MD and can be rigidized with col. Silica. Also available are materials rated upto 3000° F.