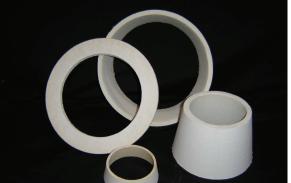

Ladle shroud gaskets are available in ceramic fiber, black clay gaskets and a combination of the two.

Other products include Starter Bar, torpedo car and ladle backup lining, and covers of various shapes and sizes.