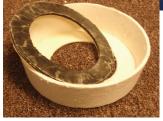

Ladle shroud gaskets are available in ceramic fiber, black clay gaskets and a combination of the two.

Other products include Starter Bar, torpedo car and ladle backup lining, and covers of various shapes and sizes.