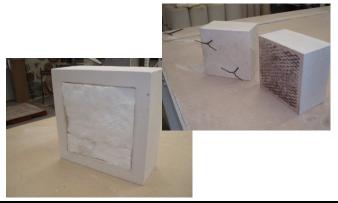

Thicknesses range from 1/4" to 8". All thicknesses and specifications are available with our computer controlled sander.

Modules can have custom wire mesh supports with anchors embedded into the modules. This will facilitate spray on finishes and easy mounting to oven walls.

Customer specifications can be accommodated on custom modules for backup linings, gunnite working linings or any safety linings.

Call, fax or email your request today!